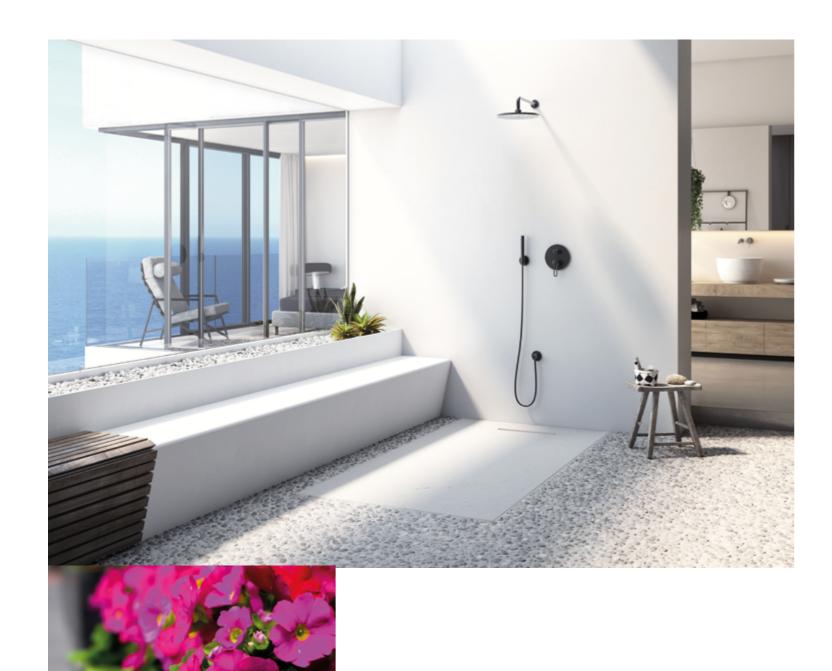

# Solid Soft Flexible Shower Tray

# A UNIQUE SENSATION UNDER YOUR FEET

# Unexpected sensations

It is a real luxury to feel that sensation under your feet after a hard day's work. SolidSoft features a relaxing effect, as you feel it adapt to the pressure of your steps on its warm and soft surface. Drops fall on SolidSoft with a muffled sound that provides the perfect musical touch to that relaxing, comfortable atmosphere that helps to evoque nature in your own home.

# What is SolidSoft?

SolidSoft is a new concept, a latest-gen material patented and developed in collaboration with Bayer Material Science. SolidSoft trays have a texture that is surprisingly smooth to the touch, its essential quality revealed when stepping on it for the first time with bare feet: a true pleasure, the closest thing to walking by the sea on wet sand.

# SolidSoft is warm and silent

No more cold feet! SolidSoft has an incredibly warm and soft feel to it. SolidSoft is also silent: its surface muffles the sound of the water falling on it