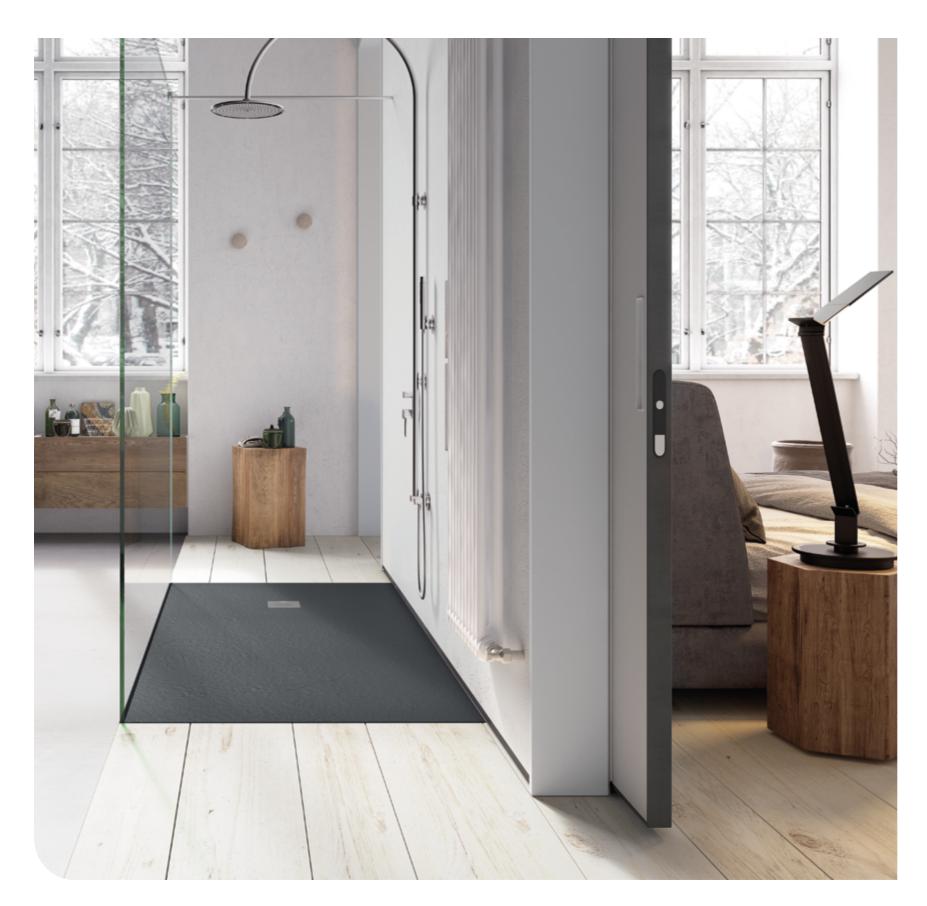

# Solid Soft Flexible Shower Tray

# A UNIQUE SENSATION UNDER YOUR FEET

# Unexpected sensations

It is a real luxury to feel that sensation under your feet after a hard day's work. SolidSoft features a relaxing effect, as you feel it adapt to the pressure of your steps on its warm and soft surface. Drops fall on SolidSoft with a muffled sound that provides the perfect musical touch to that relaxing, comfortable atmosphere that helps to evoque nature in your own home.

# What is SolidSoft?

SolidSoft is a new concept, a latest-gen material patented and developed in collaboration with Bayer Material Science. SolidSoft trays have a texture that is surprisingly smooth to the touch, its essential quality revealed when stepping on it for the first time with bare feet: a true pleasure, the closest thing to walking by the sea on wet sand.

# SolidSoft adapts to pressure

Because it is flexible, SolidSoft adapts to the pressure of your steps on its surface. It has a cushioning effect, protecting the joints and making it particularly recommended for people with reduced mobility

# SolidSoft is warm and silent

No more cold feet! SolidSoft has an incredibly warm and soft feel to it. SolidSoft is also silent: its surface muffles the sound of the water falling on it