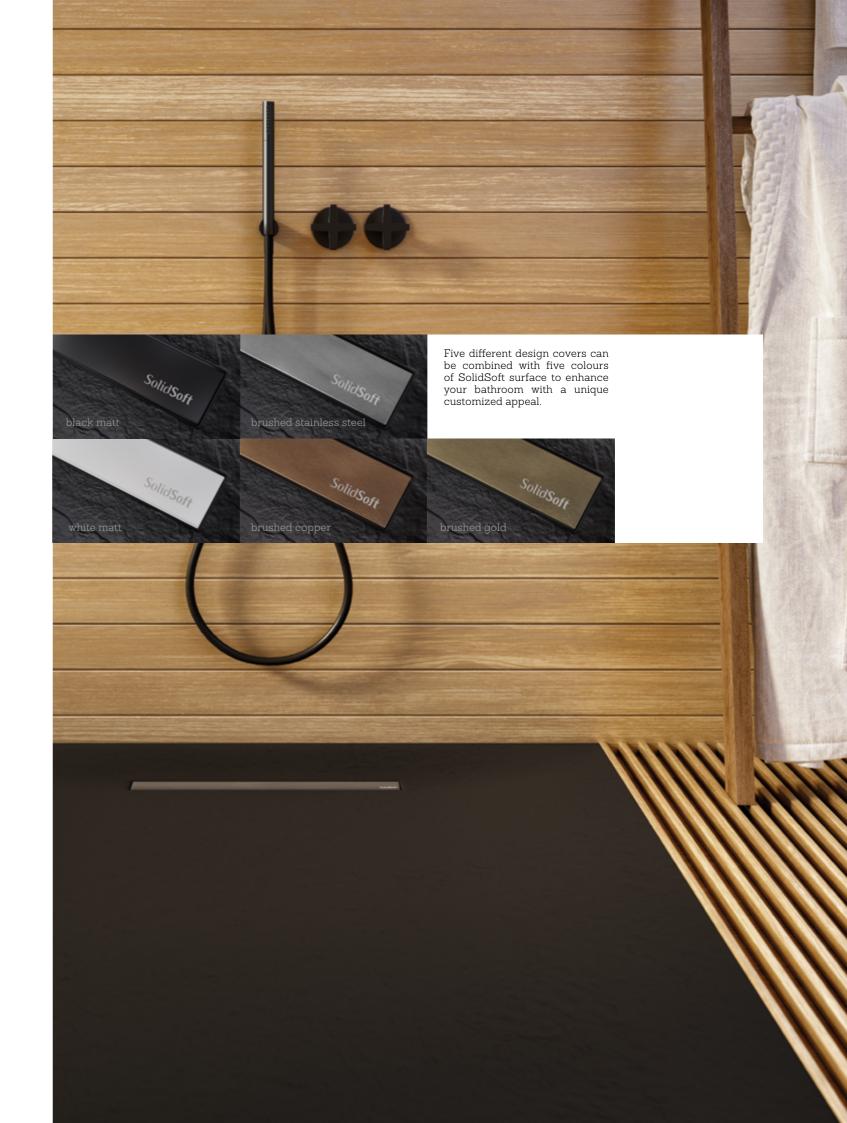

SolidSoft is a shower tray that is unique in the world, a product patented by Solid Soft Tray (EP no 2952128), made out of low-density polyurethane subjected to a high-pressure process. This process furnishes it with an extremely water-resistant external layer, with excellent nonslip properties. The surface features a texturized, natural slate finish.