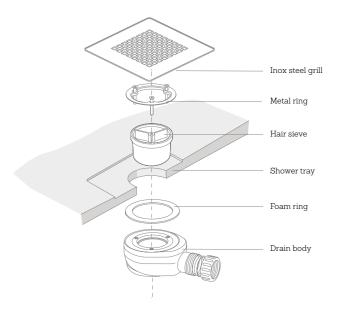

### Removable drain cover

Delivered with standard trap and stainless-steel removable cover