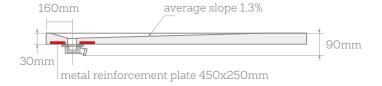

# Measures

Value of distance C: 16 cm Maximum tolerance ±0.6%

Special cuts are not a problem

A bespoke service to create your ultimate showering statement

# Measures

430mm

Ø 92mm

average slope 1,5%

38 cm for trays wide 70cm 43 cm for trays wide 80, 90 and 100cm Square trays with center drain location

Special cuts are not a problem

A bespoke service to create your ultimate showering statement

Maximum tolerance ±0.6%