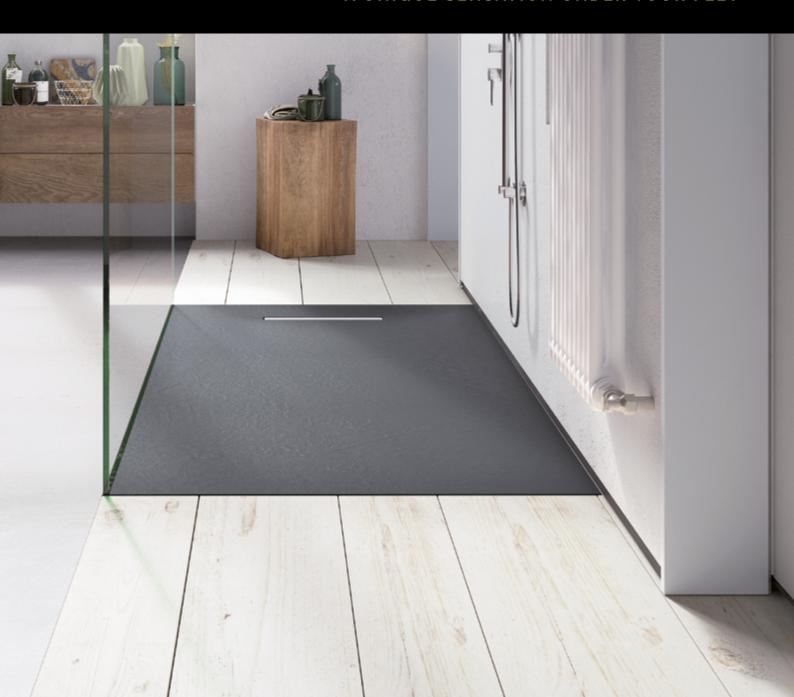

# SolidSoft LinearDrain

# Measures

Value of distance C: 16 cm Maximum tolerance ±0.6%

Special cuts are not a problem

A bespoke service to create your ultimate showering statement