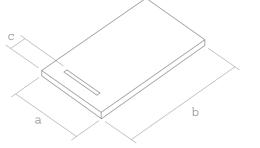

# Measures

Value of distance C: 16 cm Maximum tolerance ±0.6%

Special cuts are not a problem

A bespoke service to create your ultimate showering statement

# Measures

430mm

Ø 92mm

average slope 1,5%

38 cm for trays wide 70cm 43 cm for trays wide 80, 90 and 100cm Square trays with center drain location

Special cuts are not a problem

A bespoke service to create your ultimate showering statement

Maximum tolerance ±0.6%