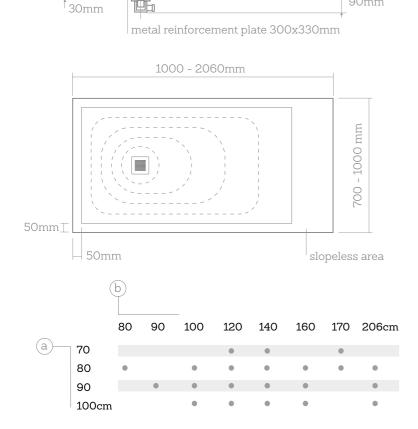

# Measures

Value of distance C: 16 cm Maximum tolerance ±0.6%

Special cuts are not a problem

A bespoke service to create your ultimate showering statement

# Measures

430mm

Ø 92mm

average slope 1,5%

38 cm for trays wide 70cm 43 cm for trays wide 80, 90 and 100cm Square trays with center drain location

Special cuts are not a problem

A bespoke service to create your ultimate showering statement

Maximum tolerance ±0.6%