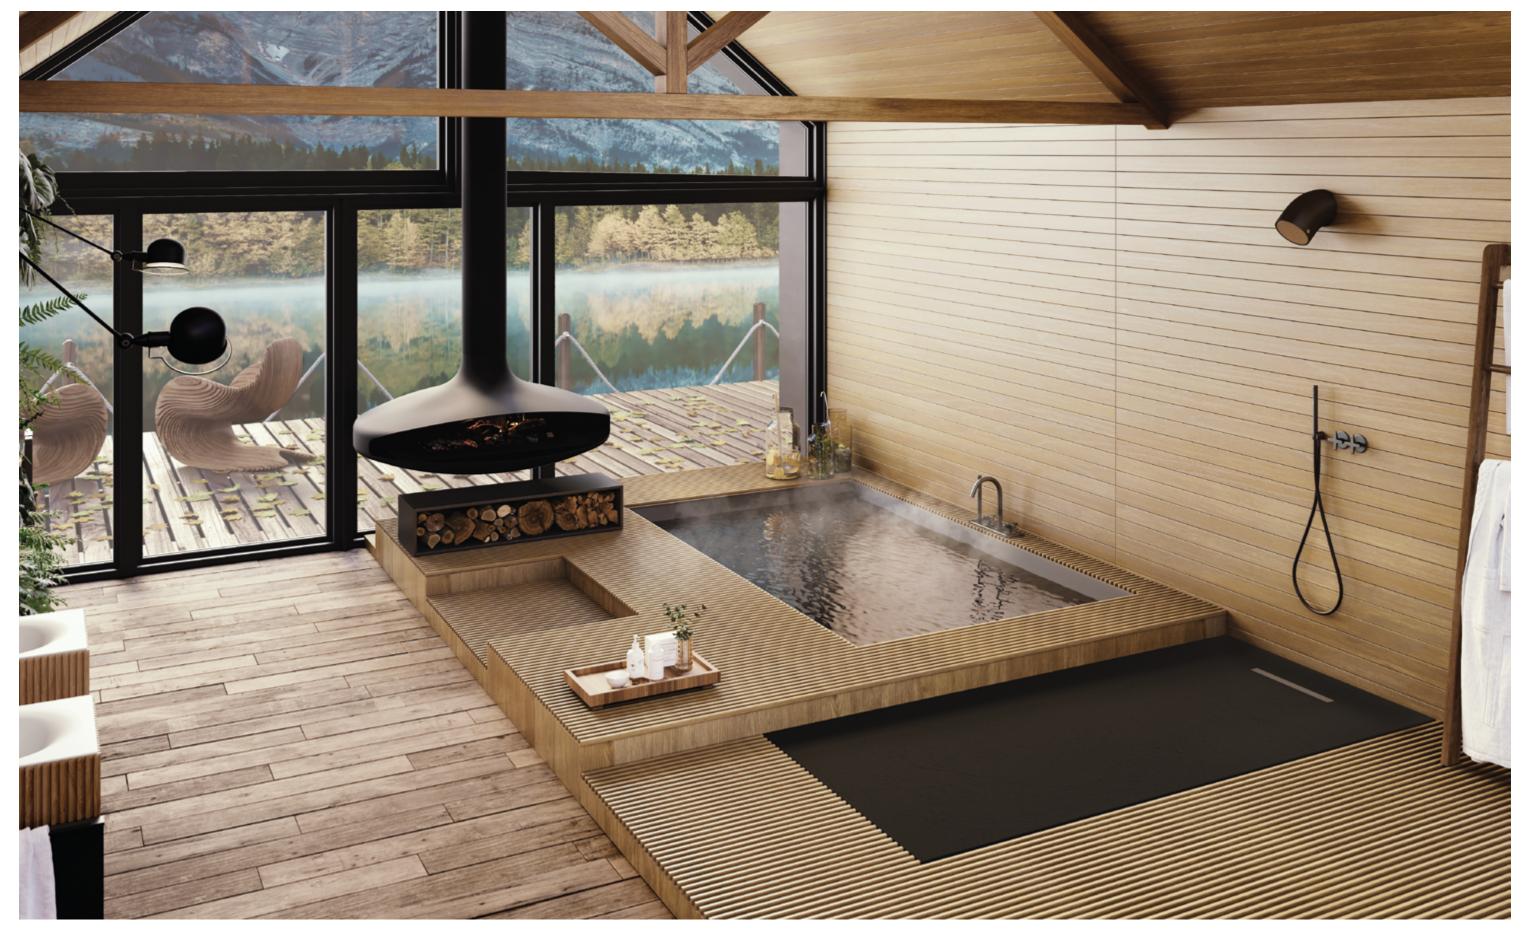

# Unexpected sensations

It is a real luxury to feel that sensation under your feet after a hard day's work. SolidSoft features a relaxing effect, as you feel it adapt to the pressure of your steps on its warm and soft surface. Drops fall on SolidSoft with a muffled sound that provides the perfect musical touch to that relaxing, comfortable atmosphere that helps to evoque nature in your own home.

# What is SolidSoft?

SolidSoft is a new concept, a latest-gen material patented and developed in collaboration with Bayer Material Science. SolidSoft trays have a texture that is surprisingly smooth to the touch, its essential quality revealed when stepping on it for the first time with bare feet: a true pleasure, the closest thing to walking by the sea on wet sand.

# SolidSoft is warm and silent

No more cold feet! SolidSoft has an incredibly warm and soft feel to it. SolidSoft is also silent: its surface muffles the sound of the water falling on it

SolidSoft stands  ${\bf soft}$  and  ${\bf warm}$ , even on a winter days

Canadian Mood

Escape from your stressful life. Drive away to your refuge and relax with a **silent shower experience** on the SolidSoft "aqua-cushion" floor.