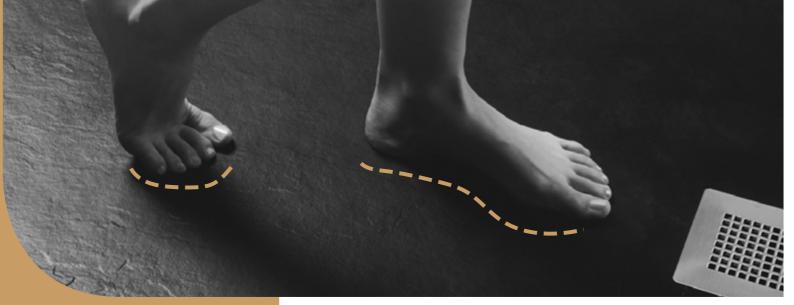

# Unexpected sensations

It is a real luxury to feel that sensation under your feet after a hard day's work. SolidSoft features a relaxing effect, as you feel it adapt to the pressure of your steps on its warm and soft surface. Drops fall on SolidSoft with a muffled sound that provides the perfect musical touch to that relaxing, comfortable atmosphere that helps to evoque nature in your own home.

# What is SolidSoft?

SolidSoft is a new concept, a latest-gen material patented and developed in collaboration with Bayer Material Science. SolidSoft trays have a texture that is surprisingly smooth to the touch, its essential quality revealed when stepping on it for the first time with bare feet: a true pleasure, the closest thing to walking by the sea on wet sand.

# SolidSoft adapts to pressure

Because it is flexible, SolidSoft adapts to the pressure of your steps on its surface. It has a cushioning effect, protecting the joints and making it particularly recommended for people with reduced mobility

# SolidSoft is warm and silent

No more cold feet! SolidSoft has an incredibly warm and soft feel to it. SolidSoft is also silent: its surface muffles the sound of the water falling on it