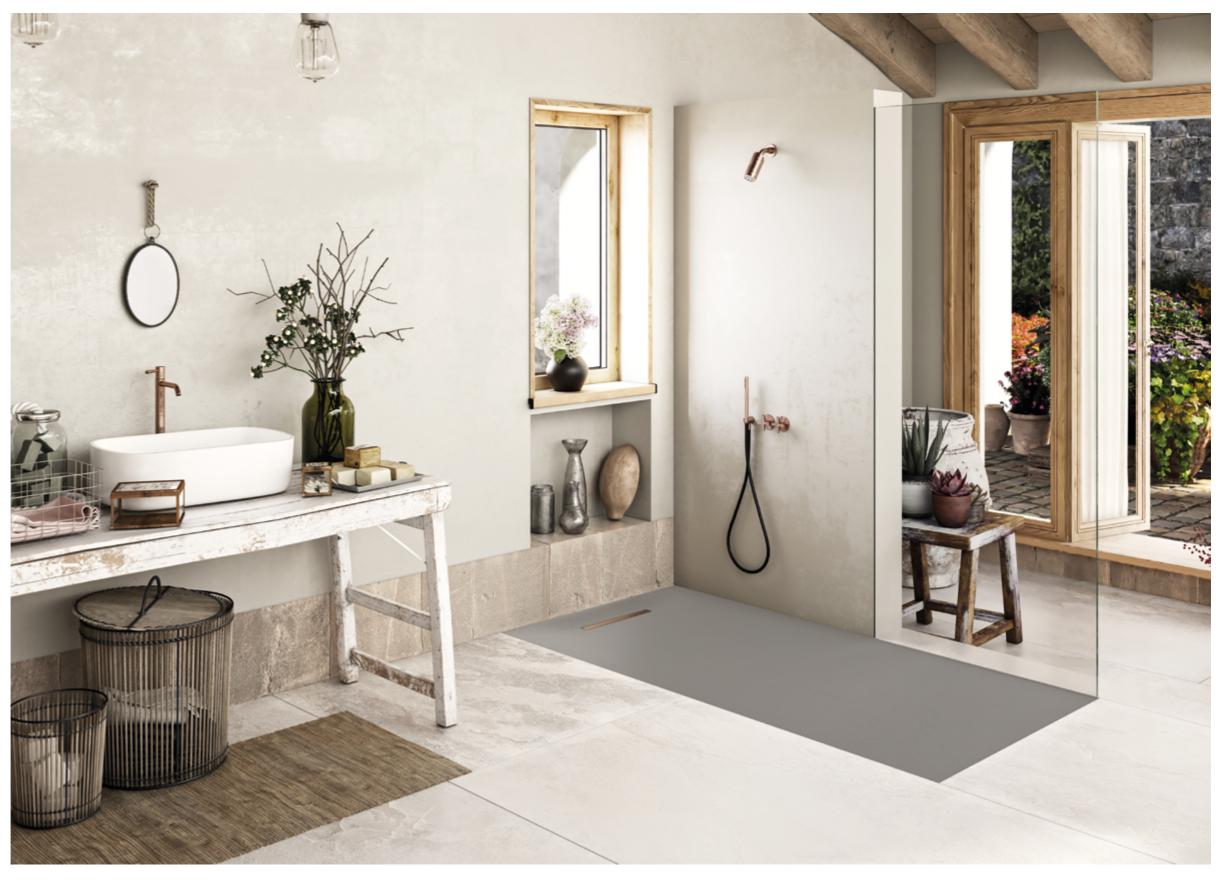

SolidSoft is a shower tray that is unique in the world, a product patented by Solid Soft Tray (EP no 2952128), made out of low-density polyurethane subjected to a high-pressure process. This process furnishes it with an extremely water-resistant external layer, with excellent nonslip properties. The surface features a texturized, natural slate finish.

# Installation

Raised above floor installation

Certified by:

Actual product colours may differ slightly from those illustrated due to the printing process.

Watch installation videos at: www.solidsoft-tray.com