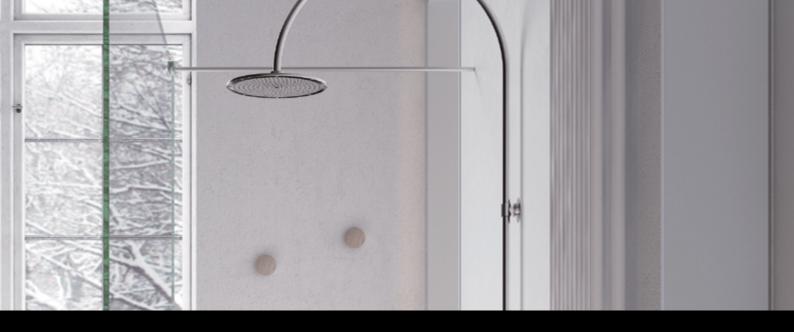

### Removable drain cover

Delivered with standard trap and stainless-steel removable cover

# Anti-slip Class B

Tested according to DIN 51097:1992 Performance: Class B and UNE 41901:2017 EX (pendulum) Performance: Class 2