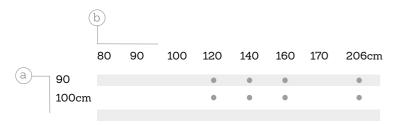

# Measures

Value of distance C: 16 cm Maximum tolerance ±0.6%

Special cuts are not a problem

A bespoke service to create your ultimate showering statement

# Measures

430mm

Ø 92mm

average slope 1,5%

38 cm for trays wide 70cm 43 cm for trays wide 80, 90 and 100cm Square trays with center drain location

Special cuts are not a problem

A bespoke service to create your ultimate showering statement

Maximum tolerance ±0.6%