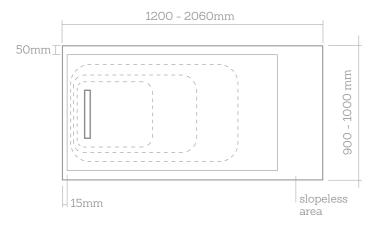

# Measures

430mm

Ø 92mm

average slope 1,5%

38 cm for trays wide 70cm 43 cm for trays wide 80, 90 and 100cm Square trays with center drain location

Special cuts are not a problem

A bespoke service to create your ultimate showering statement

Maximum tolerance ±0.6%