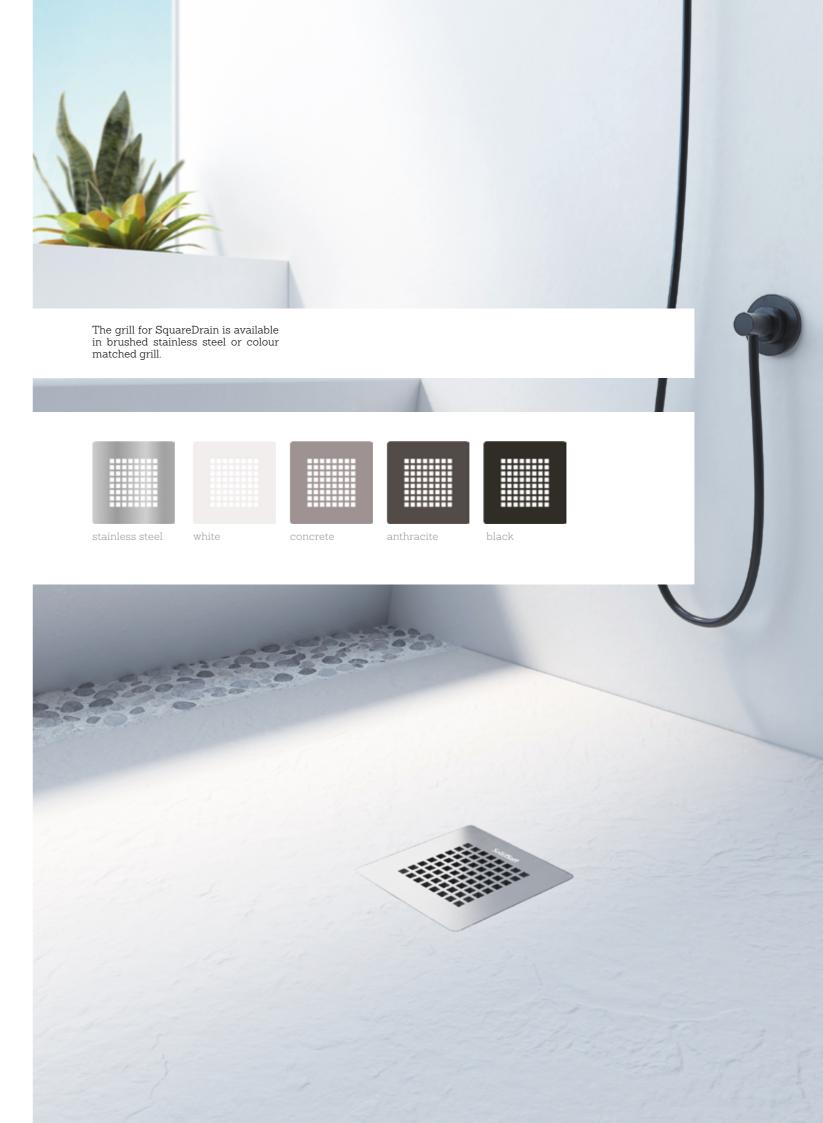

### Removable drain cover

Delivered with standard trap and stainless-steel removable cover

# SolidSoft SquareDrain

# Measures

430mm

Ø 92mm

average slope 1,5%

38 cm for trays wide 70cm 43 cm for trays wide 80, 90 and 100cm Square trays with center drain location

Special cuts are not a problem

A bespoke service to create your ultimate showering statement