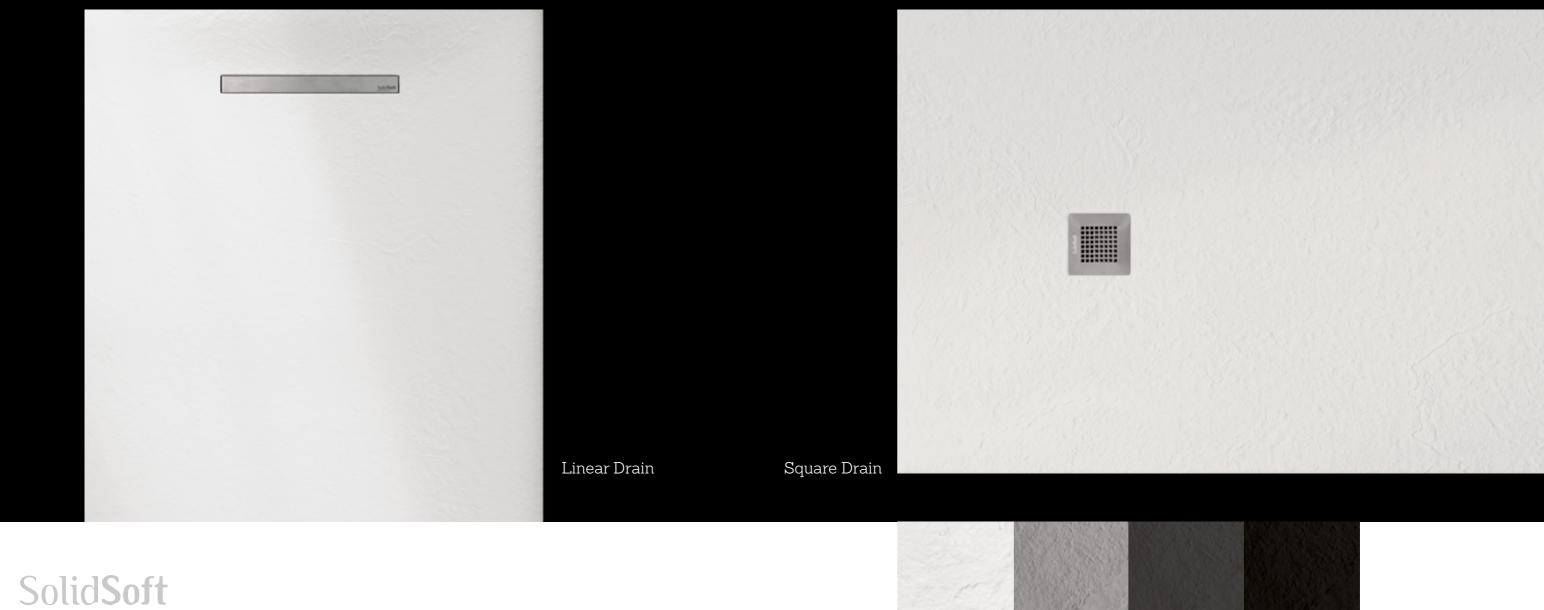

# SolidSoft LinearDrain

# Measures

Value of distance C: 16 cm Maximum tolerance ±0.6%

Special cuts are not a problem

A bespoke service to create your ultimate showering statement

# SolidSoft SquareDrain

# Measures

430mm

Ø 92mm

average slope 1,5%

38 cm for trays wide 70cm 43 cm for trays wide 80, 90 and 100cm Square trays with center drain location

Special cuts are not a problem

A bespoke service to create your ultimate showering statement