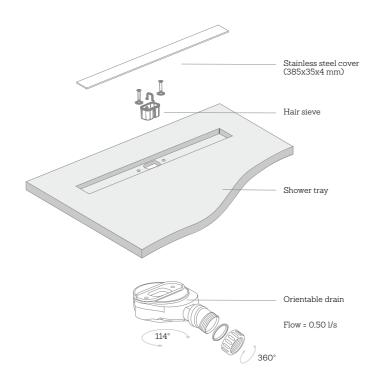

### Removable drain cover

Delivered with standard trap and stainless-steel removable cover

# SolidSoft LinearDrain

# SolidSoft SquareDrain