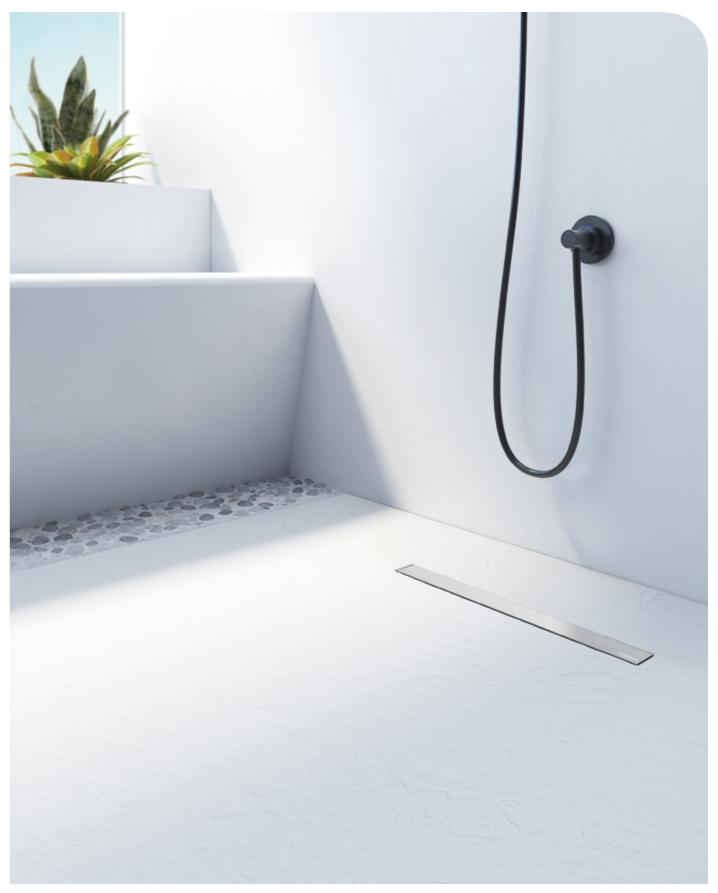

### Removable drain cover

Delivered with standard trap and stainless-steel removable cover

# SolidSoft LinearDrain

# Measures

Value of distance C: 16 cm Maximum tolerance ±0.6%

Special cuts are not a problem

A bespoke service to create your ultimate showering statement